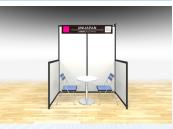

### Package Booth 4

| Booth size                 | W2m × D1.2m = 2.4m², H2400 (Side boards: H1200)                                                                                                    |
|----------------------------|----------------------------------------------------------------------------------------------------------------------------------------------------|
| Privileges                 | •Exhibitior ID badges (up to 3 badges) •Company information listing on the website •Access to the membership site "MY PAGE"                        |
| Included booth items       | •Display board (W990mm×2) •Company plate (1) •Meeting table (1) •Chair (2) •Trash can (1) •Spotlight (1) •Dual-socket power outlet (100V/200W) (1) |
| Exhibition fee             | Early bird: 346,500 JPY (tax included) Standard: 462,000 JPY (tax included)                                                                        |
| Additional exhibitor badge | 1 ID / 7,260 JPY (tax included)                                                                                                                    |