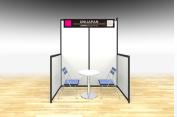

### Package Booth 4

| Booth size                 | W2m × D1.2m = 2.4m², H2400 (Side boards: H1200)                                                                                                    |
|----------------------------|----------------------------------------------------------------------------------------------------------------------------------------------------|
| Privileges                 | •Exhibitior ID badges (up to 3 badges) •Company information listing on the website •Access to the membership site "MY PAGE"                        |
| Included booth items       | •Display board (W990mm×2) •Company plate (1) •Meeting table (1) •Chair (2) •Trash can (1) •Spotlight (1) •Dual-socket power outlet (100V/200W) (1) |
| Exhibition fee             | Early bird: 346,500 JPY (tax included) Standard: 462,000 JPY (tax included)                                                                        |
| Additional exhibitor badge | 1 ID / 7,260 JPY (tax included)                                                                                                                    |