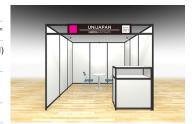

### Package Booth 2

| Booth size                 | $W6m \times D3m = 18m^2$ , H2400                                                                                                                                          |
|----------------------------|---------------------------------------------------------------------------------------------------------------------------------------------------------------------------|
| Privileges                 | •Exhibitior ID badges (up to 10 badges) •Company information listing on the website •Access to the membership site "MY PAGE"                                              |
| Included booth items       | •Display board (W990mm×12) •Company plate (1) •Meeting table (2) •Chair (8) •Lockable cabinet (1) •Trash can (1) •Spotlight (4) •Dual-socket power outlet (100V/200W) (2) |
| Exhibition fee             | Early bird: 1,097,250 JPY (tax included) Standard: 1,732,500 JPY (tax included)                                                                                           |
| Additional exhibitor hadge | 1 ID / 7 260 JPV (tax included)                                                                                                                                           |

### Package Booth 3

| Booth size                 | $W6m \times D3m = 18m^2$ , H2400                                                                                                                                                 |
|----------------------------|----------------------------------------------------------------------------------------------------------------------------------------------------------------------------------|
| Privileges                 | •Exhibitior ID badges (up to 10 badges) •Company information listing on the website •Access to the membership site "MY PAGE"                                                     |
| Included booth items       | •Display board (W990mm×9, Door×1) •Company plate (1) •Meeting table (2) •Chair (8) •Lockable cabinet (1) •Trash can (1) •Spotlight (6) •Dual-socket power outlet (100V/200W) (2) |
| Exhibition fee             | Early bird: 1,155,000 JPY (tax included) Standard: 1,848,000 JPY (tax included)                                                                                                  |
| Additional exhibitor badge | 1 ID / 7.260 JPY (tax included)                                                                                                                                                  |