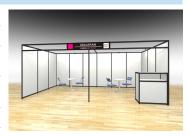

### Package Booth 4

| Booth size                 | W2m × D1.2m = 2.4m², H2400 (Side boards: H1200)                                                                                                    |
|----------------------------|----------------------------------------------------------------------------------------------------------------------------------------------------|
| Privileges                 | •Exhibitior ID badges (up to 3 badges) •Company information listing on the website •Access to the membership site "MY PAGE"                        |
| Included booth items       | •Display board (W990mm×2) •Company plate (1) •Meeting table (1) •Chair (2) •Trash can (1) •Spotlight (1) •Dual-socket power outlet (100V/200W) (1) |
| Exhibition fee             | Early bird: 346,500 JPY (tax included) Standard: 462,000 JPY (tax included)                                                                        |
| Additional exhibitor badge | 1 ID / 7,260 JPY (tax included)                                                                                                                    |