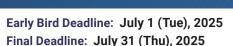

## Package Booth 1

| Booth size                 | $W3m \times D3m = 9m^2$ , H2400                                                                                                                                          |
|----------------------------|--------------------------------------------------------------------------------------------------------------------------------------------------------------------------|
| Privileges                 | •Exhibitior ID badges (up to 5 badges) •Company information listing on the website •Access to the membership site "MY PAGE"                                              |
| Included booth items       | •Display board (W990mm×9) •Company plate (1) •Meeting table (1) •Chair (4) •Lockable cabinet (1) •Trash can (1) •Spotlight (3) •Dual-socket power outlet (100V/200W) (1) |
| Exhibition fee             | <ul><li>Early bird: 577,500 JPY (tax included)</li><li>Standard: 924,000 JPY (tax included)</li></ul>                                                                    |
| Additional exhibitor badge | 1 ID / 7,260 JPY (tax included)                                                                                                                                          |